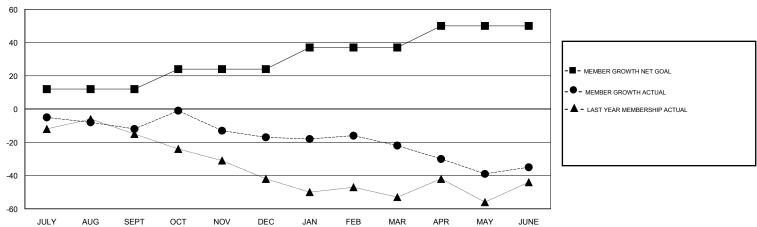

## GOALS AND ACTUAL MEMBERS CUMULATIVE

| DROPPED CLUBS: 2  DROPPED MEMBERS |     | 42 CLUBS OF 64 ADDED 1 OR MORE<br>NEW MEMBERS | GENDER DISTRIBUTION  MALE 879 (73.01%)  FEMALE 325 (26.99%)  Women Percentage Fiscal Year Goal: 30% |   |
|-----------------------------------|-----|-----------------------------------------------|-----------------------------------------------------------------------------------------------------|---|
| DECEASED                          | 12  | CLICK HERE FOR CUMULATIVE  MEMBERSHIP DATA    | TOTAL FAMILY UNIT MEMBERS                                                                           | 0 |
| CLUB CANCELLED                    | 0   |                                               |                                                                                                     | 0 |
| OTHER                             | 158 |                                               | FAMILY MEMBERS PAYING HALF DUES                                                                     | U |
| TOTAL                             | 170 |                                               |                                                                                                     |   |